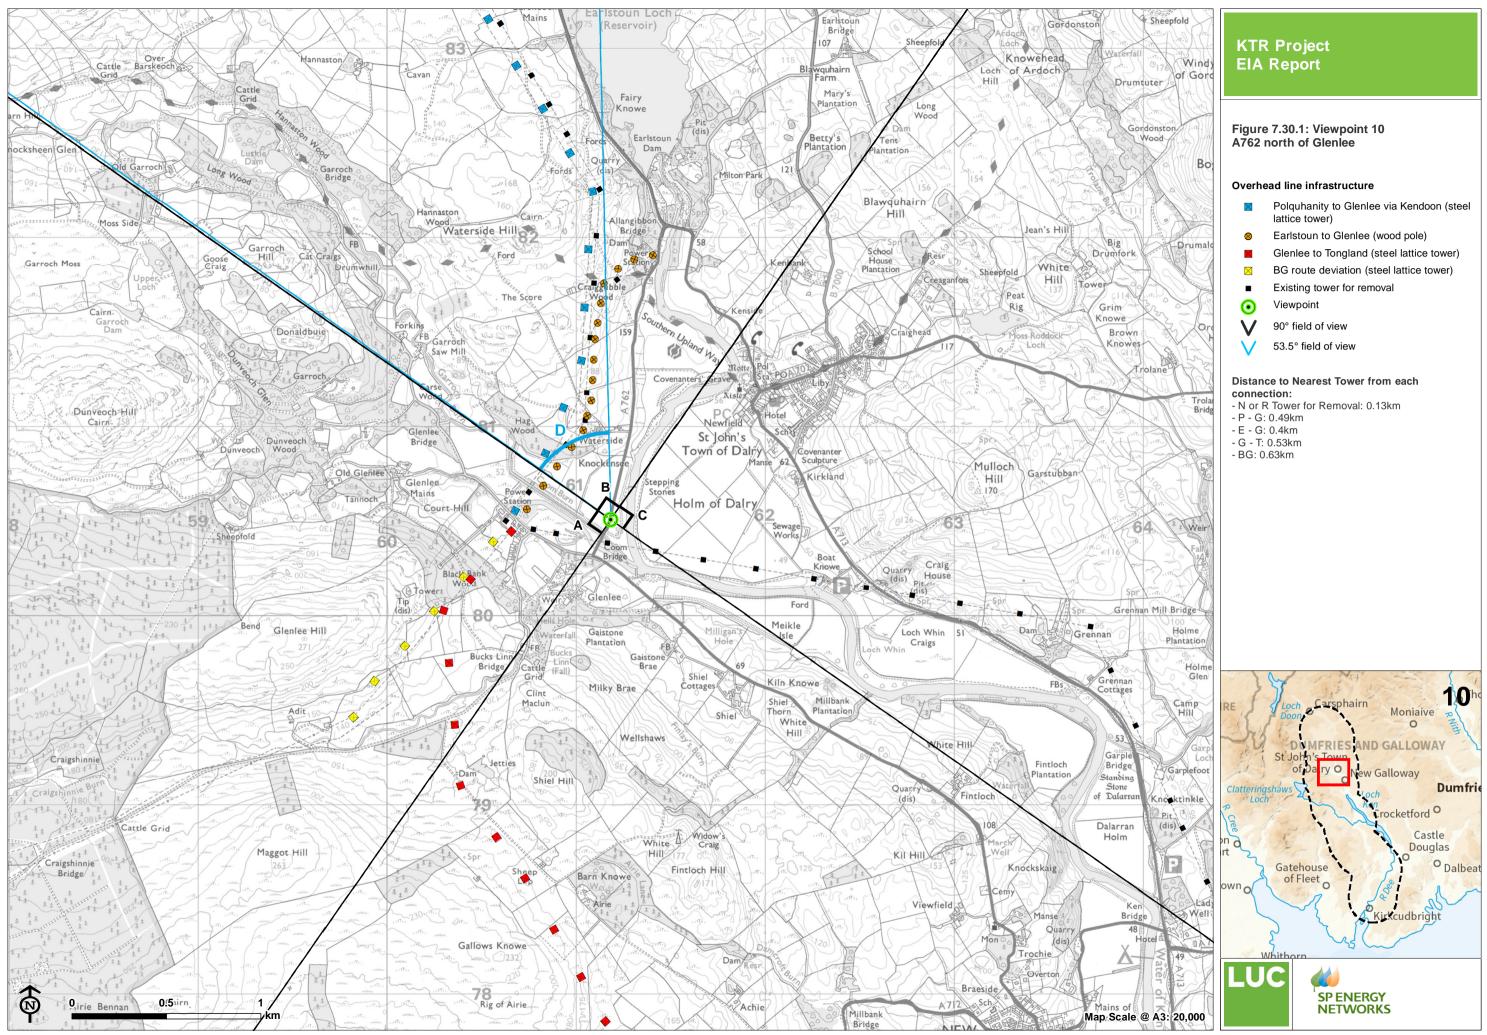

© Crown copyright and database rights 2020 Ordnance Survey 0100031673

CB: EB:nunn\_j LUCGLA FIG07-XX\_6113-001-r2\_KTR\_VP\_new 14/08/2020

 OS reference:
 261181 E 580510 N

 AOD:
 51.5 m

 Direction of view:
 260°

Horizontal field of view:90° (cylindrical projection)Principal distance:522 mmPaper size:841 x 297 mm (half A1)Correct printed image size:820 x 260 mm

Nikon D750 Nikkor AF 50mm f/1.8D Camera: Lens: Camera height: 1.5 m AGL Date and time: 20/06/2017 17:00

Line Route key: Polquhanity to Glenlee X - Existing 132kv tower removal Glenlee to Tongland BG route deviation

Figure: 7.30.2 Viewpoint 10: A762 north of Glenlee

Viewpoint 10: A762 north of Glenlee