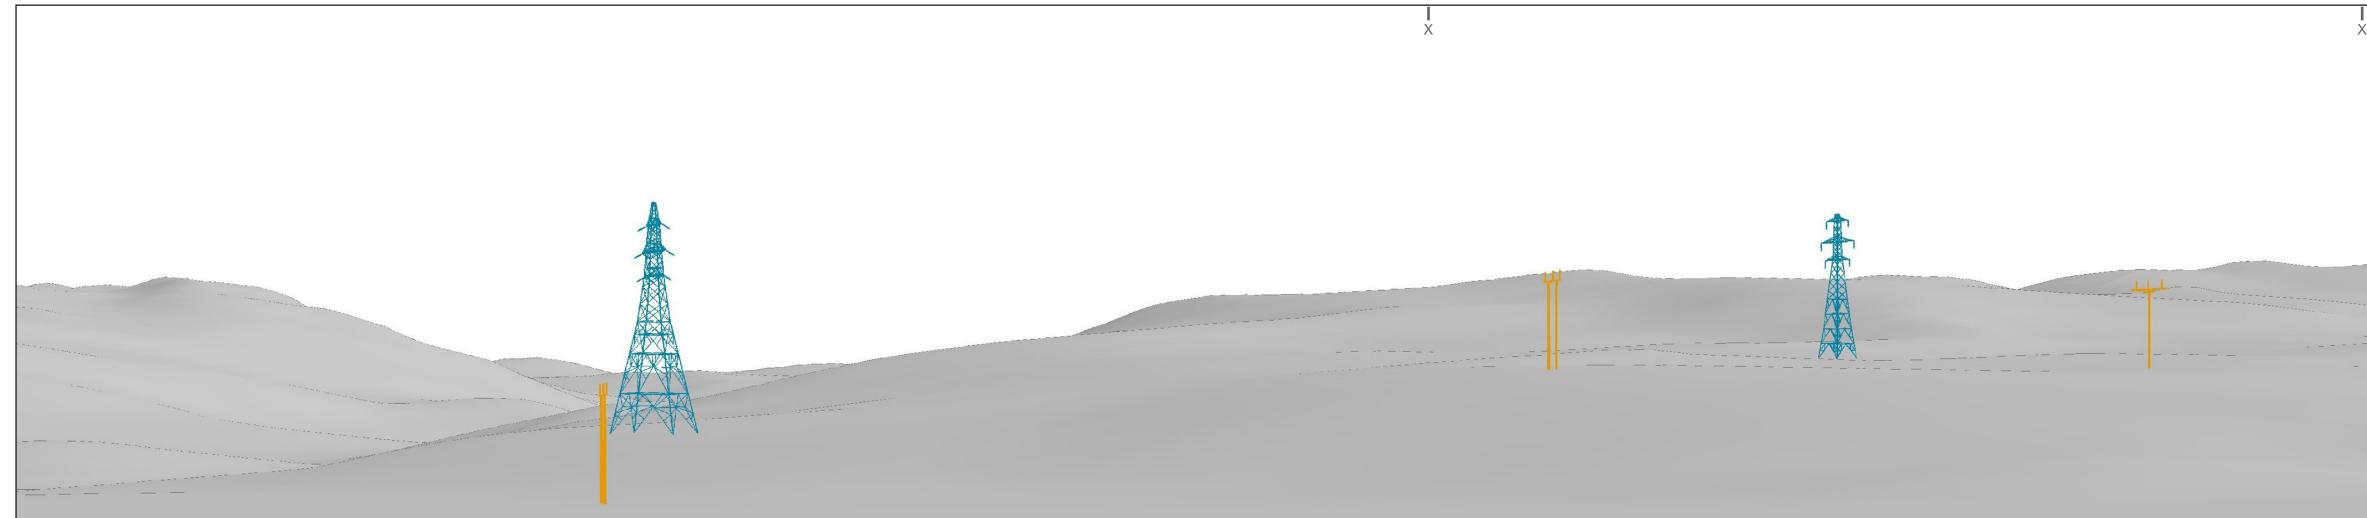

© Crown copyright and database rights 2020 Ordnance Survey 0100031673

CB: EB:nunn\_j LUCGLA FIG07-XX\_6113-001-r2\_KTR\_VP\_new 14/08/2020

 OS reference:
 261181 E 580510 N

 AOD:
 51.5 m

 Direction of view:
 260°

Horizontal field of view:90° (cylindrical projection)Principal distance:522 mmPaper size:841 x 297 mm (half A1)Correct printed image size:820 x 260 mm

Nikon D750 Nikkor AF 50mm f/1.8D Camera: Lens: Camera height: 1.5 m AGL Date and time: 20/06/2017 17:00

Line Route key: Polquhanity to Glenlee X - Existing 132kv tower removal Glenlee to Tongland BG route deviation

Figure: 7.30.2 Viewpoint 10: A762 north of Glenlee

Viewpoint 10: A762 north of Glenlee