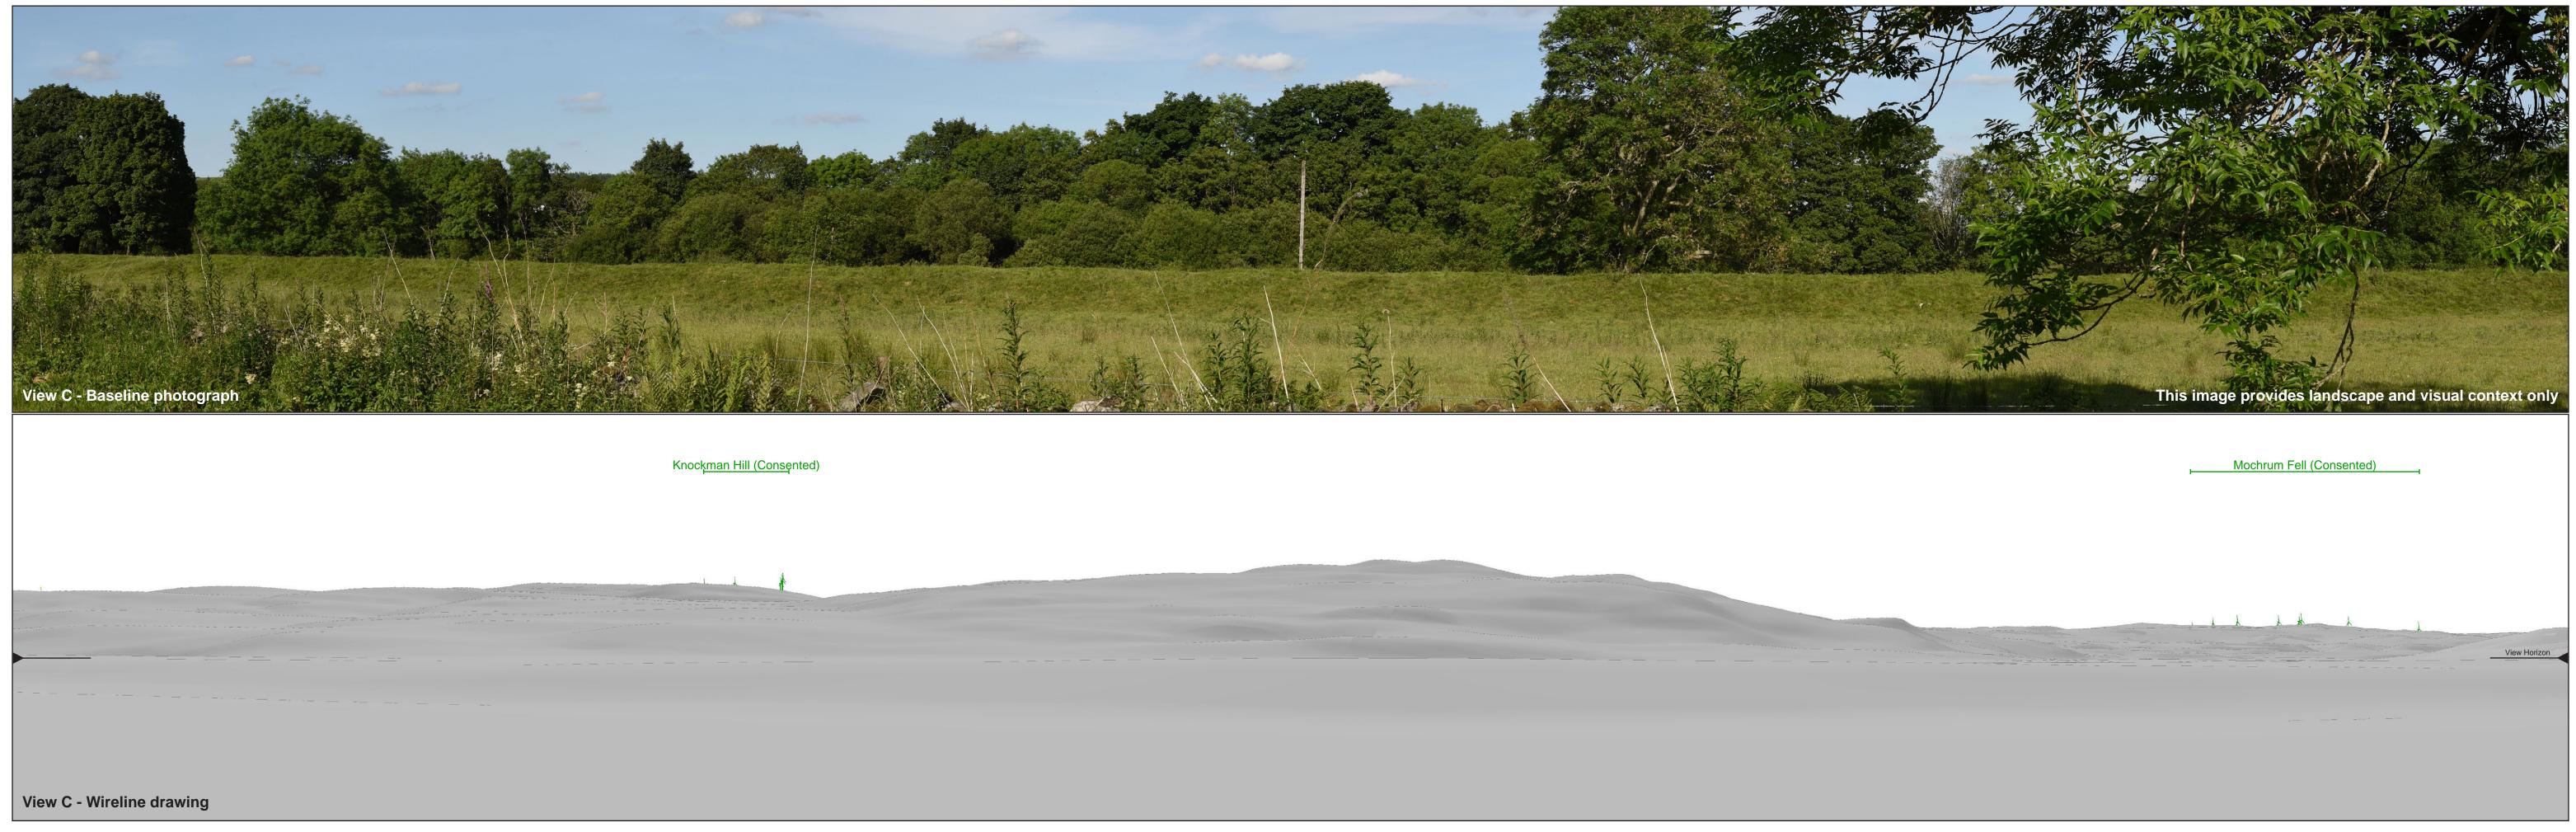

Camera:Nikon D750Lens:Nikkor AF 50mm f/1.8DCamera height:1.5 m AGLDate and time:20/06/2017 17:00

Figure: 7.30.6 Viewpoint 10: A762 north of Glenlee

OS reference: 261181 E 580510 N AOD: 51.5m Direction of view: 332°

Horizontal field of view:53.5° (planar projection)Principal distance:812.5 mmPaper size:841 x 297 mm (half A1)Correct printed image size:820 x 260 mm

Camera:Nikon D750Lens:Nikkor AF 50mm f/1.8DCamera height:1.5 m AGLDate and time:20/06/2017 17:00

Figure: 7.30.7 Viewpoint 10: A762 north of Glenlee