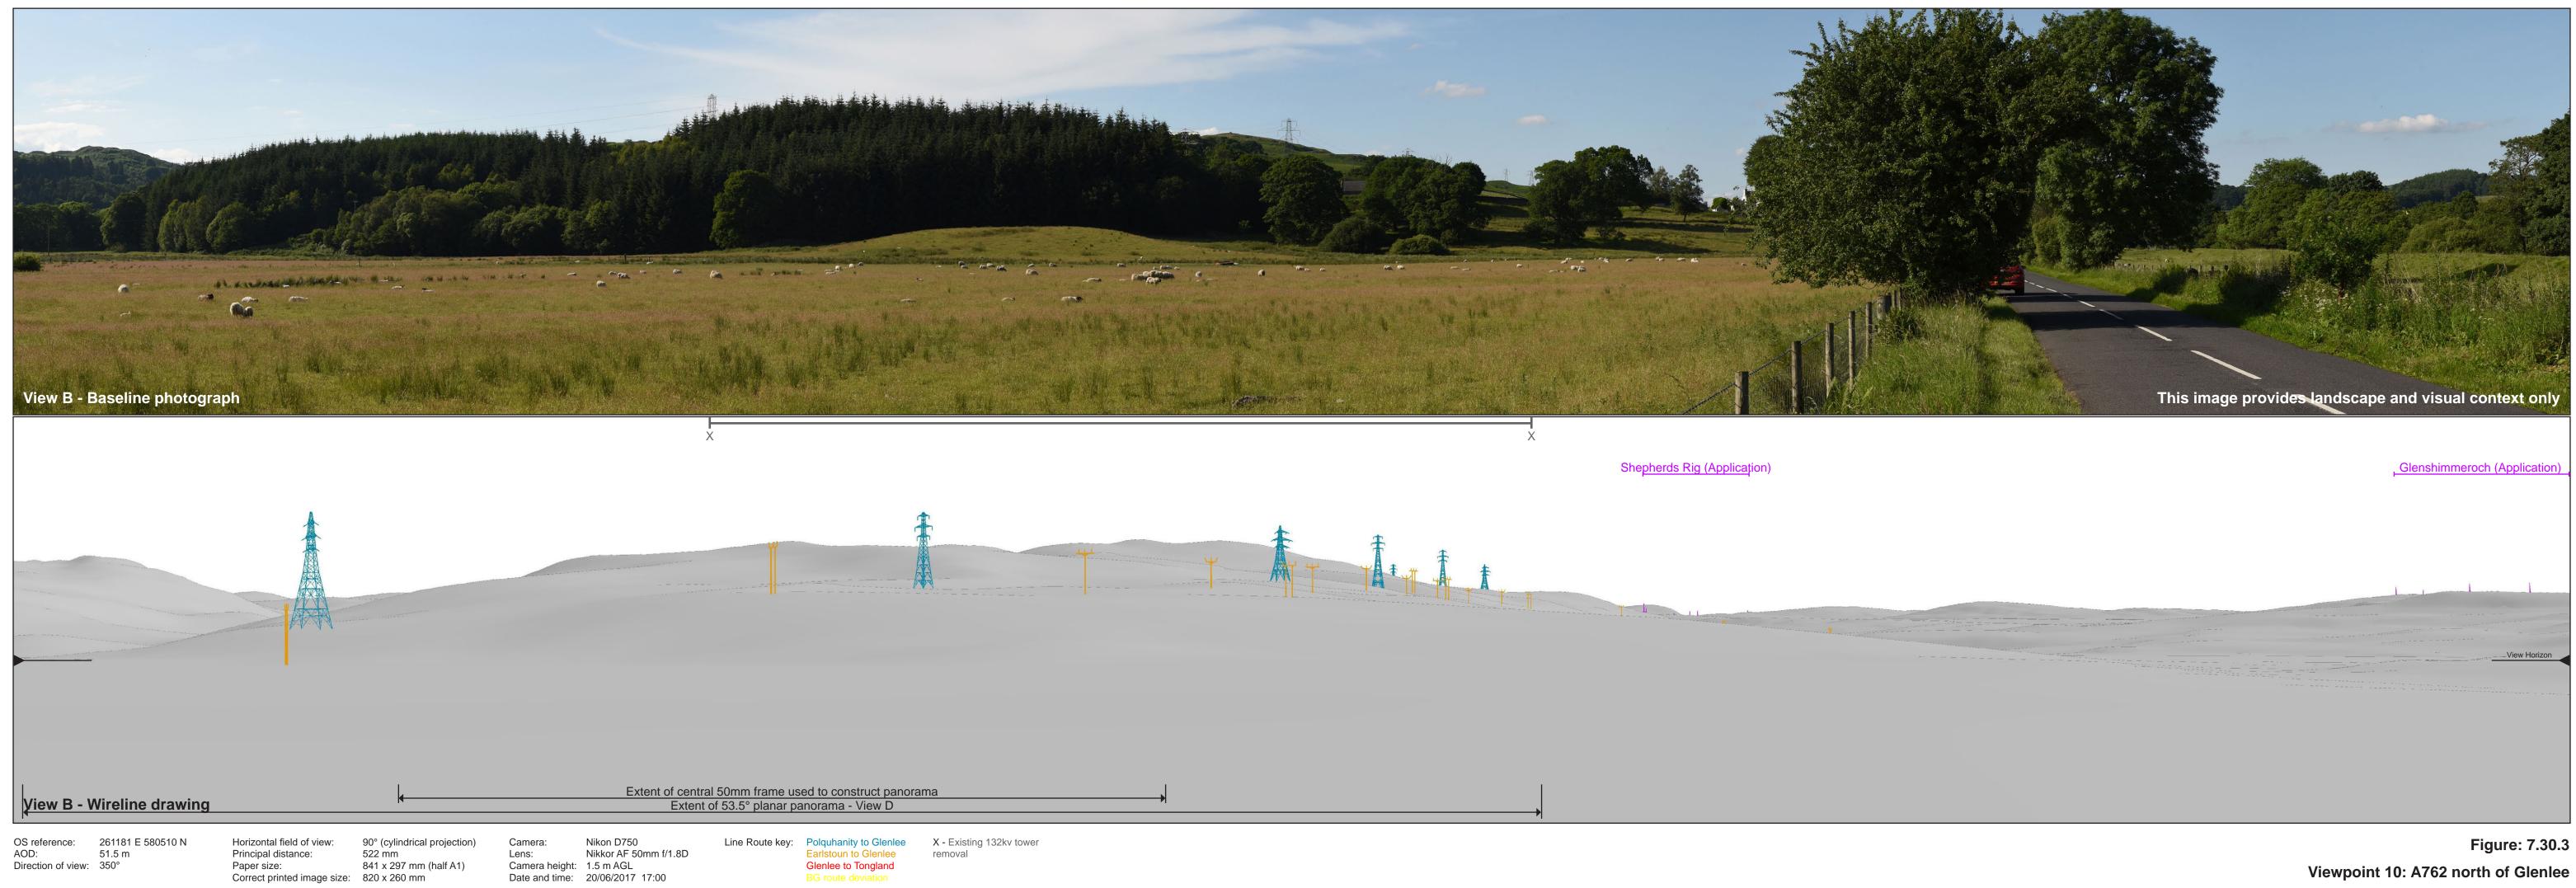

## View D - Wireline drawing

 OS reference:
 261181 E 580510 N

 AOD:
 51.5m

 Direction of view:
 332°

Horizontal field of view:53.5° (planar projection)Principal distance:812.5 mmPaper size:841 x 297 mm (half A1)Correct printed image size:820 x 260 mm

Camera:Nikon D750Lens:Nikkor AF 50mm f/1.8DCamera height:1.5 m AGLDate and time:20/06/2017 17:00

Line Route key: Polquhanity to Glenlee X - Existing 132kv tower Earlstoun to Glenlee removal Glenlee to Tongland BG route deviation

Figure: 7.30.5 Viewpoint 10: A762 north of Glenlee

 OS reference:
 261181 E 580510 N

 AOD:
 51.5m

 Direction of view:
 332°

Horizontal field of view:53.5° (planar projection)Principal distance:812.5 mmPaper size:841 x 297 mm (half A1)Correct printed image size:820 x 260 mm