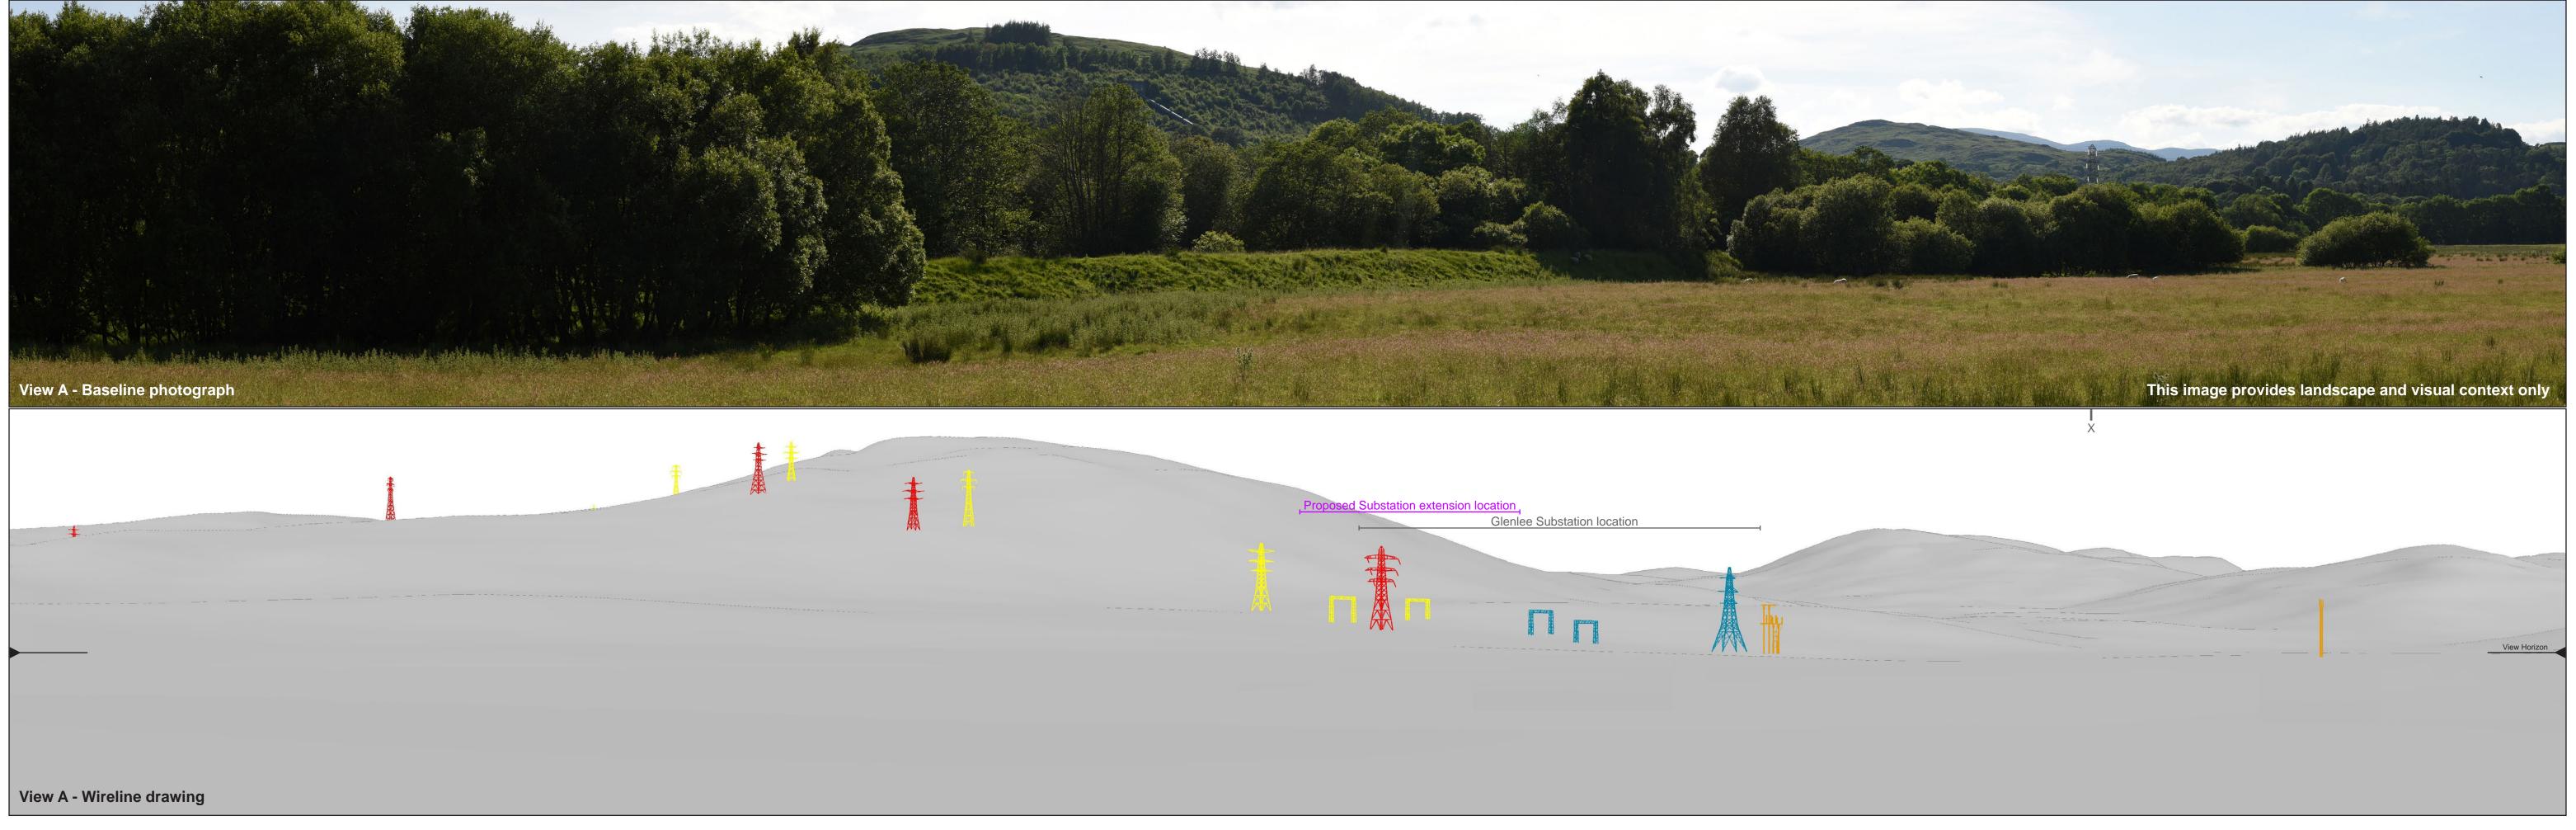

## OS reference: 261181 E 580510 N AOD: 51.5 m Direction of view: 80°

Horizontal field of view:90° (cylindrical projection)Principal distance:522 mmPaper size:841 x 297 mm (half A1)Correct printed image size:820 x 260 mm

Nikon D750 Nikkor AF 50mm f/1.8D Camera: Lens: Camera height: 1.5 m AGL Date and time: 20/06/2017 17:00

 
 Line Route key:
 Polquhanity to Glenlee Earlstoun to Glenlee
 X - Existing 132kv tower removal
 Glenlee to Tongland

Figure: 7.30.4 Viewpoint 10: A762 north of Glenlee