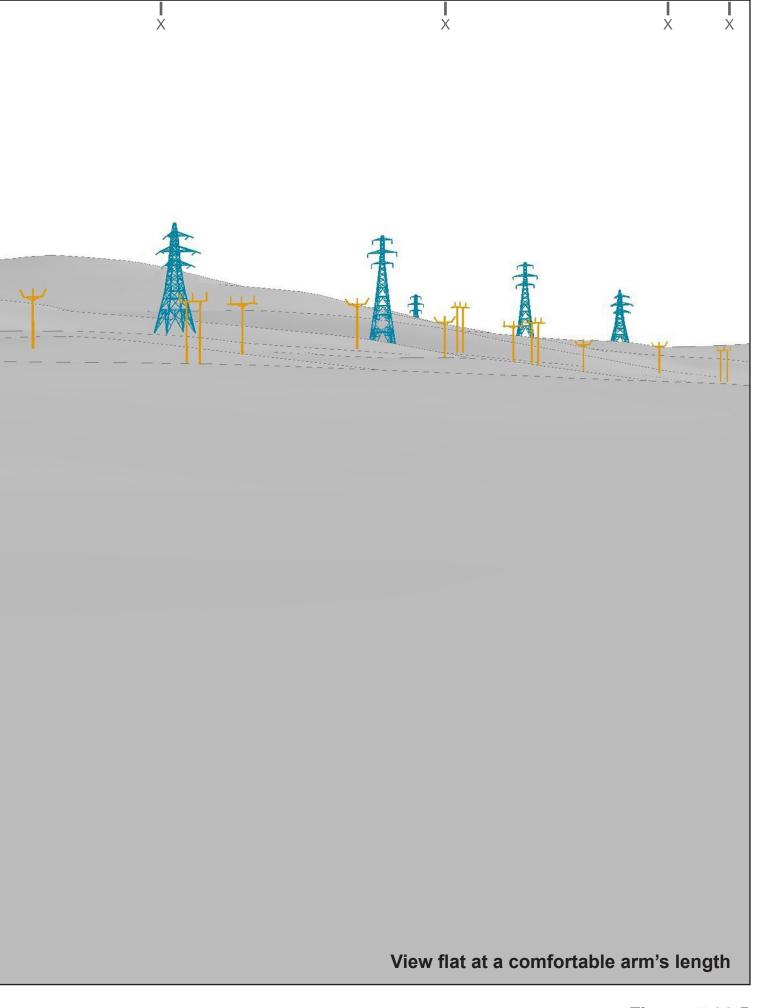

## OS reference: 261181 E 580510 N AOD: 51.5 m Direction of view: 80°

Horizontal field of view:90° (cylindrical projection)Principal distance:522 mmPaper size:841 x 297 mm (half A1)Correct printed image size:820 x 260 mm

Nikon D750 Nikkor AF 50mm f/1.8D Camera: Lens: Camera height: 1.5 m AGL Date and time: 20/06/2017 17:00

 
 Line Route key:
 Polquhanity to Glenlee Earlstoun to Glenlee
 X - Existing 132kv tower removal
 Glenlee to Tongland

Figure: 7.30.4 Viewpoint 10: A762 north of Glenlee