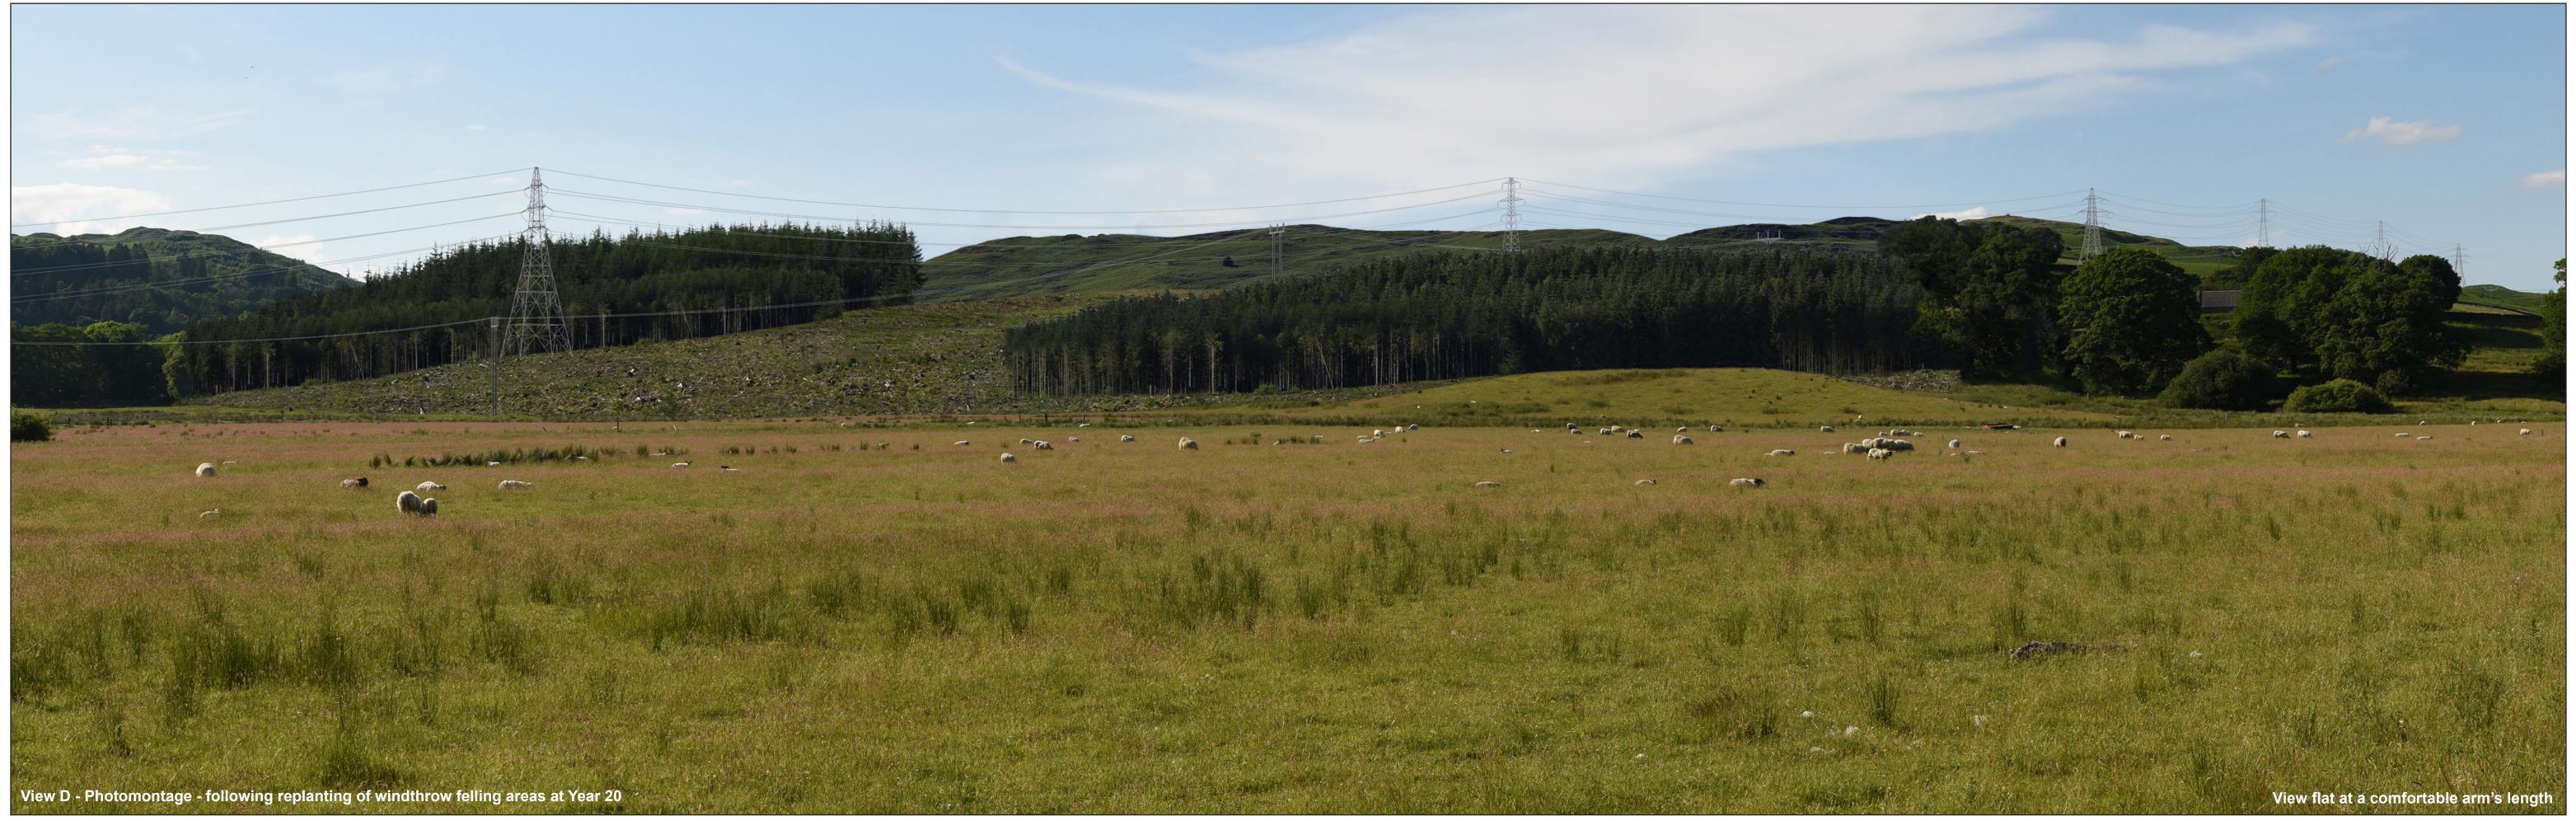

Camera:Nikon D750Lens:Nikkor AF 50mm f/1.8DCamera height:1.5 m AGLDate and time:20/06/2017 17:00

Figure: 7.30.6 Viewpoint 10: A762 north of Glenlee

OS reference: 261181 E 580510 N AOD: 51.5m Direction of view: 332°

Horizontal field of view:53.5° (planar projection)Principal distance:812.5 mmPaper size:841 x 297 mm (half A1)Correct printed image size:820 x 260 mm

Camera:Nikon D750Lens:Nikkor AF 50mm f/1.8DCamera height:1.5 m AGLDate and time:20/06/2017 17:00

Figure: 7.30.7 Viewpoint 10: A762 north of Glenlee