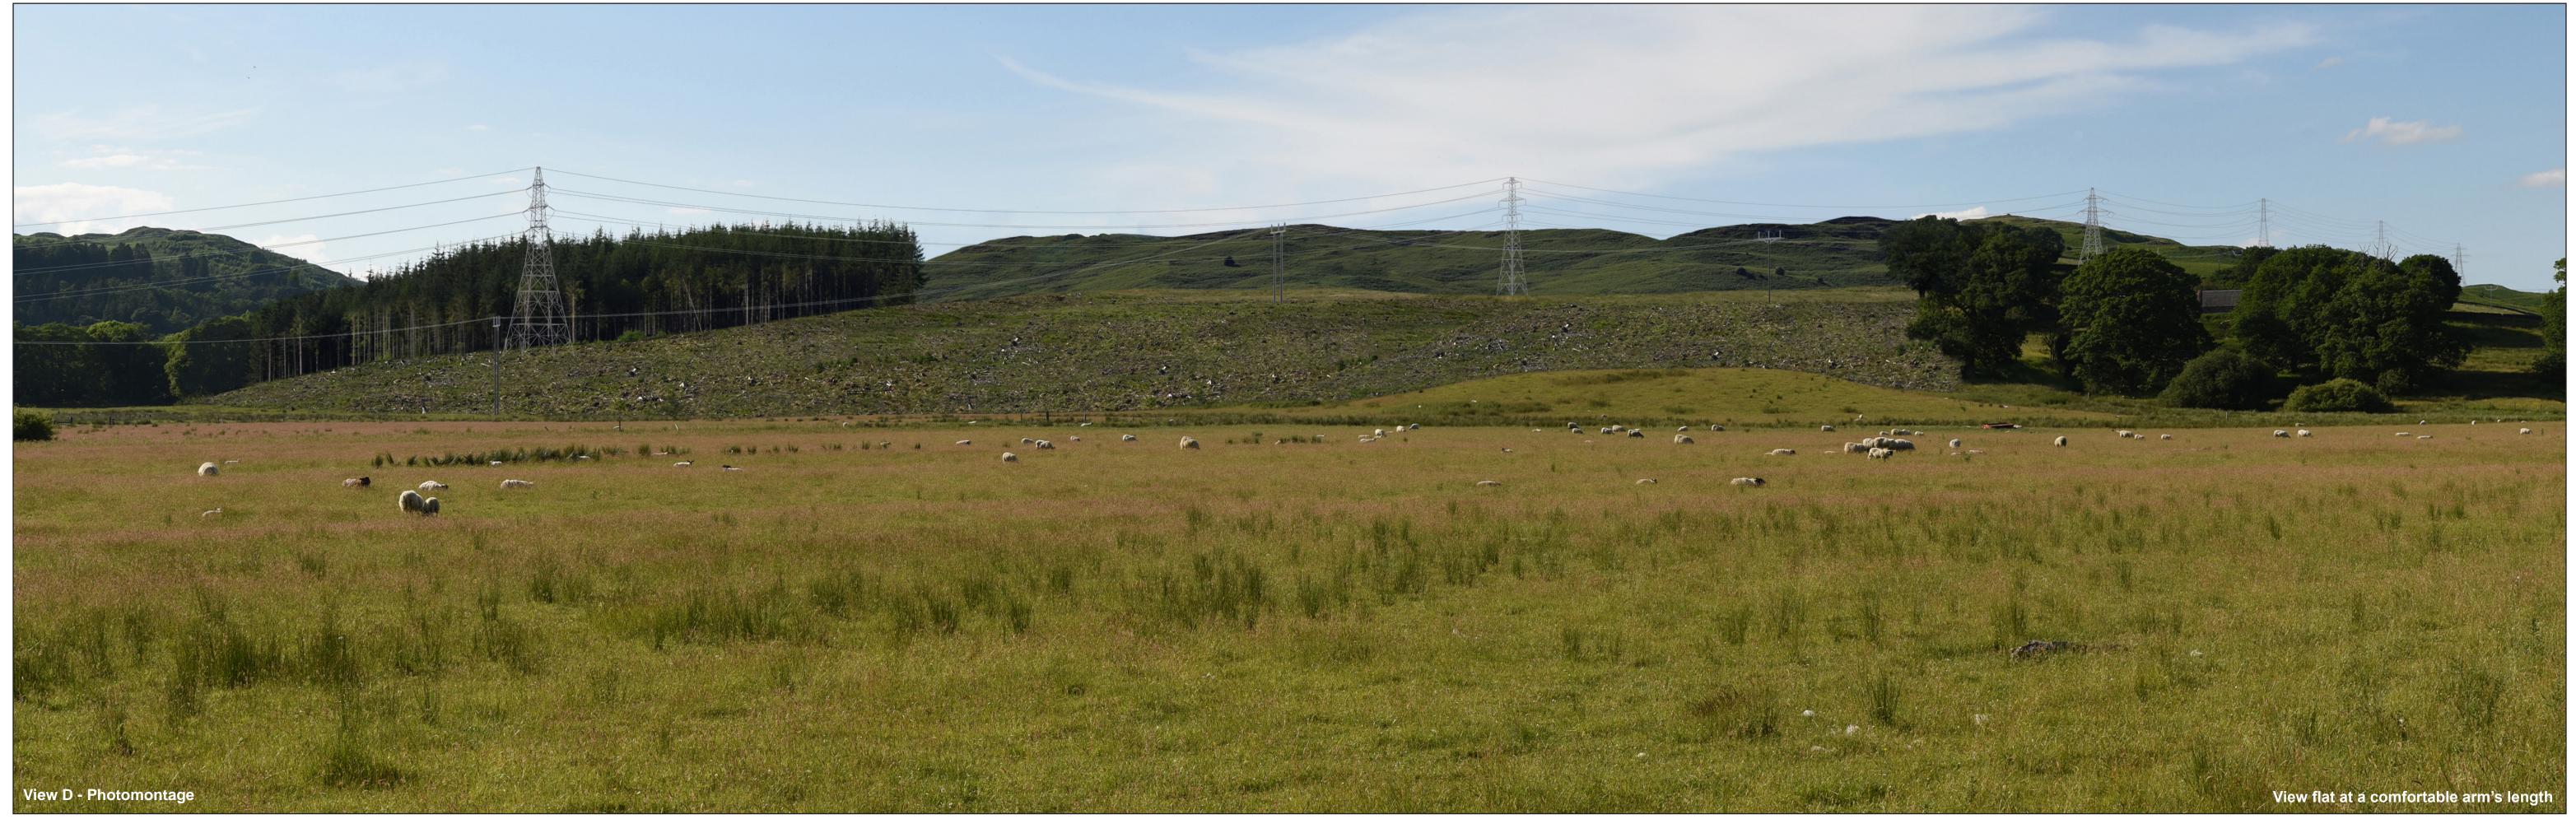

## View D - Wireline drawing

 OS reference:
 261181 E 580510 N

 AOD:
 51.5m

 Direction of view:
 332°

Horizontal field of view:53.5° (planar projection)Principal distance:812.5 mmPaper size:841 x 297 mm (half A1)Correct printed image size:820 x 260 mm

Camera:Nikon D750Lens:Nikkor AF 50mm f/1.8DCamera height:1.5 m AGLDate and time:20/06/2017 17:00

Line Route key: Polquhanity to Glenlee X - Existing 132kv tower Earlstoun to Glenlee removal Glenlee to Tongland BG route deviation

Figure: 7.30.5 Viewpoint 10: A762 north of Glenlee

 OS reference:
 261181 E 580510 N

 AOD:
 51.5m

 Direction of view:
 332°

Horizontal field of view:53.5° (planar projection)Principal distance:812.5 mmPaper size:841 x 297 mm (half A1)Correct printed image size:820 x 260 mm